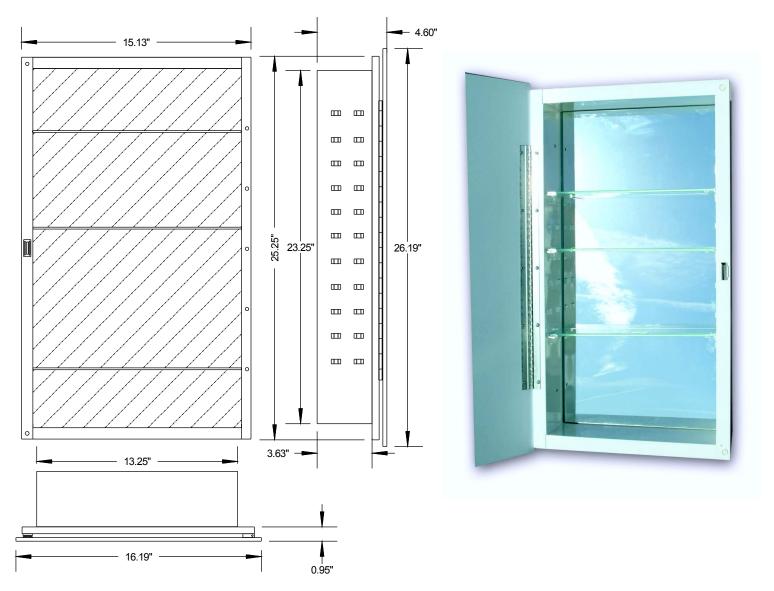

## **Product Data Specifications**

Harmony - Model # SM9926WBR Recessed Mount Medicine Cabinet

**DOOR/MIRROR:** 16 3/16" x 26 3/16" x 1/8" Thick with 1/2" Bevel & Single Pass Polished

Edges. Mirror is bonded to a high impact polystyrene backing (.06) with double faced tape & specially formulated bonding agent. Corners are

protected with taped on PVC

**OVERALL SIZE:** 16 3/16" x 26 3/16" x 4-5/8" **ROUGH OPENING:** 14" x 24" x 3-5/8"

STORAGE DEPTH: 4" PROJECTION FROM WALL: 1"

**SHELVES:** 3 adjustable 3/16" Glass and 1 fixed steel shelf(Bottom of cabinet)

**HINGE:** 1 17" tri-brite galvanized 90 Degree Stop

**DOOR OPERATION:** One riveted stainless steel striker plate with magnetic catch closure

**MOUNTING HARDWARE:** 4 #8 x 1 ½" Steel Tapping Screws

**REVERSIBLE:** Yes

**DOOR BACKING:** White High Impact Polystyrene .060 Thickness

**CABINET:** 24 Gauge Steel-Tech Cabinet Body White Powder Coat Process

12-3/4" x 23-1/8" x 1/8" mirror bonded to back of cabinet with double faced

tape and specially formulated bonding agent

WEIGHT: 18 lbs.